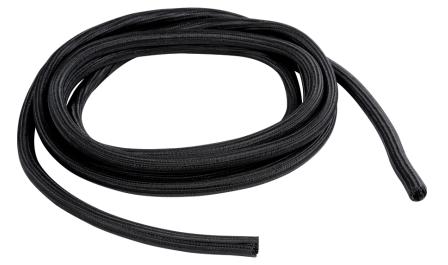

## **Mesh Hose**

This self-closing protective hose is used in the production of industrial machinery, electronics, electrical engineering and in the automotive industry.

Main features:

- xcellent protection against abrasion
- ideal for subsequent installation
- easy mounting and removal
  accessible for maintenance, repair and inspection any time

Material: Polyester Version: open -40 to +125 °C Test Mark: UL94 V2 / SAE J2192 Temperature range:

| Packing Type  | Length<br>m | Pipe Diameter<br>mm | Colour | DU | Article no. |
|---------------|-------------|---------------------|--------|----|-------------|
| Dispenser Box | 7,5         | 5                   |        | 1  | 51271215    |
|               | 5           | 10                  |        | 1  | 51271216    |
| Bag           |             | 15                  |        | 1  | 51271217    |
|               |             | 20                  |        | 1  | 51271218    |