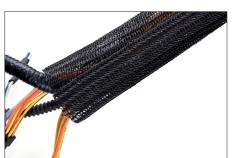

## **Mesh Hose**

This self-closing protective hose is used in the production of industrial machinery, electronics, electrical engineering and in the automotive industry.

Main features:

- xcellent protection against abrasion
- ideal for subsequent installation
- easy mounting and removal
  accessible for maintenance, repair and inspection any time