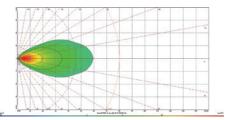

## Worklight

This headlight comes with properties such as EMC CISPR25 class 5 and integrated load dump as standard to fulfil even the strictest manufacturer specifications.

| Diameter:     | 91 mm                   | Info:             | with accessories    |
|---------------|-------------------------|-------------------|---------------------|
| WxH:          | 129 x 77 mm             |                   | Electromagnetic     |
| ECE norm:     | R10                     |                   | Compatibility (EMC) |
|               | CISPR25 Claas 5         |                   | with thermal        |
| Temperature   | -40 to +85 °C           |                   | management module   |
| range:        |                         | Rated Voltage:    | 12 V                |
| Light         | Short distance lighting |                   | 24 V                |
| Distribution: |                         | Housing material: | Aluminium           |
|               |                         |                   | Plastic             |