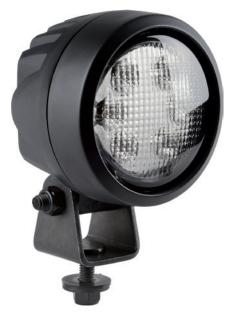

## Worklight

This headlight comes with properties such as EMC CISPR25 class 5 and integrated load dump as standard to fulfil even the strictest manufacturer specifications.

| Diameter:     | 91 mm                   | Info:             | with accessories    |
|---------------|-------------------------|-------------------|---------------------|
| WxH:          | 129 x 77 mm             |                   | Electromagnetic     |
| ECE norm:     | R10                     |                   | Compatibility (EMC) |
|               | CISPR25 Claas 5         |                   | with thermal        |
| Temperature   | -40 to +85 °C           |                   | management module   |
| range:        |                         | Rated Voltage:    | 12 V                |
| Light         | Short distance lighting |                   | 24 V                |
| Distribution: |                         | Housing material: | Aluminium           |
|               |                         |                   | Plastic             |

| Rated<br>Power<br>W                            | Mounting                         | Lumen<br>Im | Colour<br>Temperature<br>K | IP-Code          | Connector | DU       | Article no. |
|------------------------------------------------|----------------------------------|-------------|----------------------------|------------------|-----------|----------|-------------|
| 20                                             | mounting<br>Deutsch<br>Connector | 1500        | 6000                       | IP 68<br>IP 6K9K |           | 1        | 80690338    |
| Accessories                                    |                                  |             |                            |                  | see       | DU       |             |
| Plug Housing Set TE Connectivity<br>Deutsch DT |                                  |             |                            | Katalog04        | 1         | 50390595 |             |