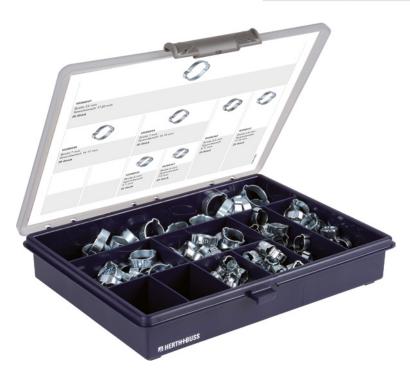

## Assortment, hose clamps | 2-ear clamp

This assortment contains the most common 2-ear clamps for line cross sections of 5 to 20 mm. Two empty compartments are also included for personal use. The use of 2-ear clamps is the ideal solution for simple hose connections, e.g. in compressed air systems.

The two ears ensure a secure hold and a constant distribution of pressure all round. The slightly rounded edges help protect the hose. The refill packs listed in the insert all fit into the relevant compartment in the range.

Quality/ Grade: Typ W1 Material: Steel

| Diameter<br>mm |                | Quantity | DU | Article no. |
|----------------|----------------|----------|----|-------------|
| 5 - 20         |                | 160      | 1  | 54268200    |
| Contents       | Diameter<br>mm |          | QU |             |
| Hose Clamp     | 5 - 7          |          | 25 | 50268340    |
|                | 7 - 9          |          | 25 | 50268341    |
|                | 9 - 11         |          | 25 | 50268342    |
|                | 11 - 13        |          | 25 | 50268343    |
|                | 13 - 15        |          | 20 | 50268344    |
|                | 14 - 17        |          | 20 | 50268345    |
|                | 17 - 20        |          | 20 | 50268347    |
| Assortment Box |                |          | 1  | 99994521    |