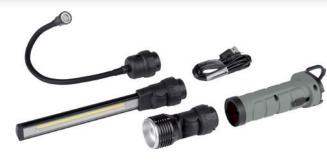

## 99910164

Programme extension

LED Shine Exchange - the multifunctional hand lamp for professionals. The interchangeable light attachments (tool-free click in system) enable flexibility and provide the right lighting conditions for every situation. This makes it easy to illuminate larger surfaces, difficult-to-access areas in the engine bay, spot illumination or use in confined spaces. Other features include a fold-out hook, a charge/battery status display and a magnet. The set consists of a handle with an integrated battery and three lamp attachments:

- Hand lamp
- Inspection lamp (1 W LED / 80 LM, flexible swan neck, magnetic illuminated head)
- Workshop light (6 W LED / 600 LM, with TOP LED (1 W / 100 LM), 180° bendable and 360° rotating)
- 99910164 Including custom-fit hard foam insert for secure storage in the tool trolley
- 99910164001 additional rechargeable battery
- 99910164002 UV LED enables fluorescence effects to be identified
  99910164003 for colour determination/colour adjustment during painting, for example