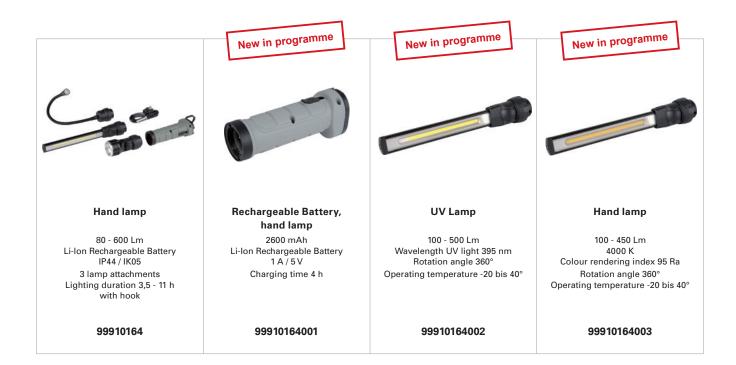

- Hand lamp
- Inspection lamp (1 W LED / 80 LM, flexible swan neck, magnetic illuminated head)
- Workshop light (6 W LED / 600 LM, with TOP LED (1 W / 100 LM), 180° bendable and 360° rotating)
- 99910164 Including custom-fit hard foam insert for secure storage in the tool trolley
- 99910164001 additional rechargeable battery
- 99910164002 UV LED enables fluorescence effects to be identified
  99910164003 for colour determination/colour adjustment during painting, for example